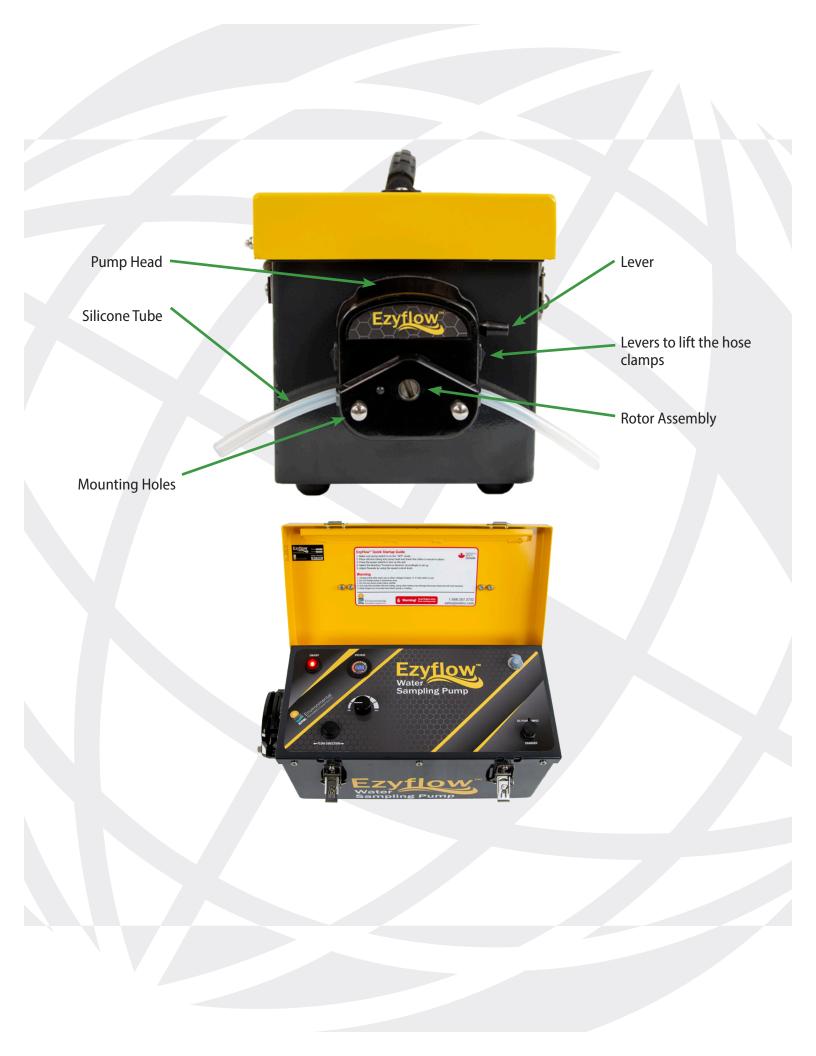

#### **INTRODUCTION**

Easy to load pump head with quick connect carrier. The Ezyflow<sup>™</sup> EZ-65-000 is designed for low flow sampling.

## **INCLUDES**

Ezyflow<sup>™</sup> easy to load pump head and AC adapter.

## KEY FEATURES

- Small compact design
- Robust and easy to carry
- Illuminated "ON/OFF" indicator
- Speed control from low to high speeds
- Reversible flow and prime/purge function
- Suitable for various liquids
- Samples from depths of up to 7.9 m (26 ft)
- Supporting various tube material for transferring different liquids
- IP54-rated control panel protects against inclement weather and splashing water
- Easy top plate charging station
- Rechargable battery ideal for field applications

## **SPECIFICATIONS**

- Model: Ezyflow<sup>™</sup> Water Sampling Pump
- Type: Peristaltic with easy to load system
- Flow Range: 0 1740 ml/min.
- Max. Speed: 600 RPM
- Variable Speed: Manual control knob
- Pump Head: Quick connect Ezyflow<sup>™</sup>
- Motor: 12V DC
- Power: 115/230V AC
- Tubing Sizes: 15 & 24
- Drive IP Rating / Weather Proof: IP54
- Dimensions: 17.5" L x 8" W x 8.5" H